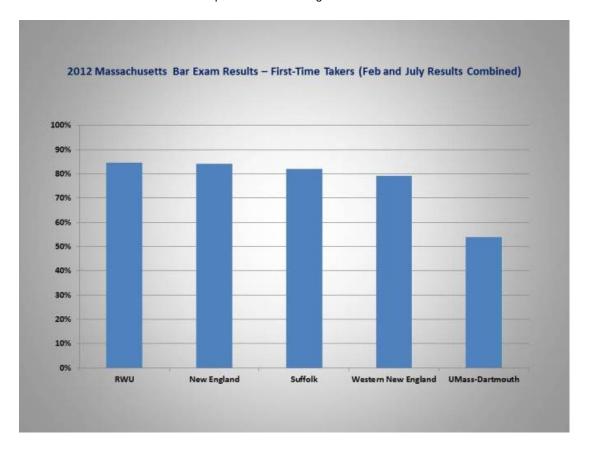

# RWU Law Again Tops Regional Law Schools; This Time on the Massachusetts Bar Exam

Posted by David Logan on 11/08/2012 at 11:49 AM

The Massachusetts Bar Examiners have released the results of the July administration of its bar exam, and, once again, RWU Law grads performed at a very high level, leading all regional law schools in the overall pass rate, as well as the pass rate for first-time takers. Coming on the heels of a very high pass rate in Connecticut ("RWU Tops Regional Law Schools on Connecticut Bar Exam") this is even more evidence that RWU Law gives its graduates the tools they need to succeed.

Here is a breakdown of the first-time pass rate for the regional law schools on the 2012 MA bar exam:

For a complete list of the July results visit <a href="http://www.mass.gov/bbe/results.htm">http://www.mass.gov/bbe/results.htm</a>