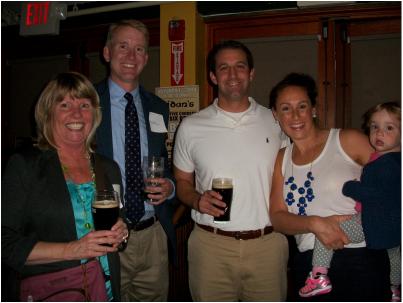

Here are some pictures from a weekend full of great moments.

### Aidan's Pub, Bristol, RI - Friday evening September 26th

Fleming's Prime Steakhouse, Providence, RI – Saturday evening September 27th

G Pub Rooftop, Providence, RI – Later on Saturday evening September 27th