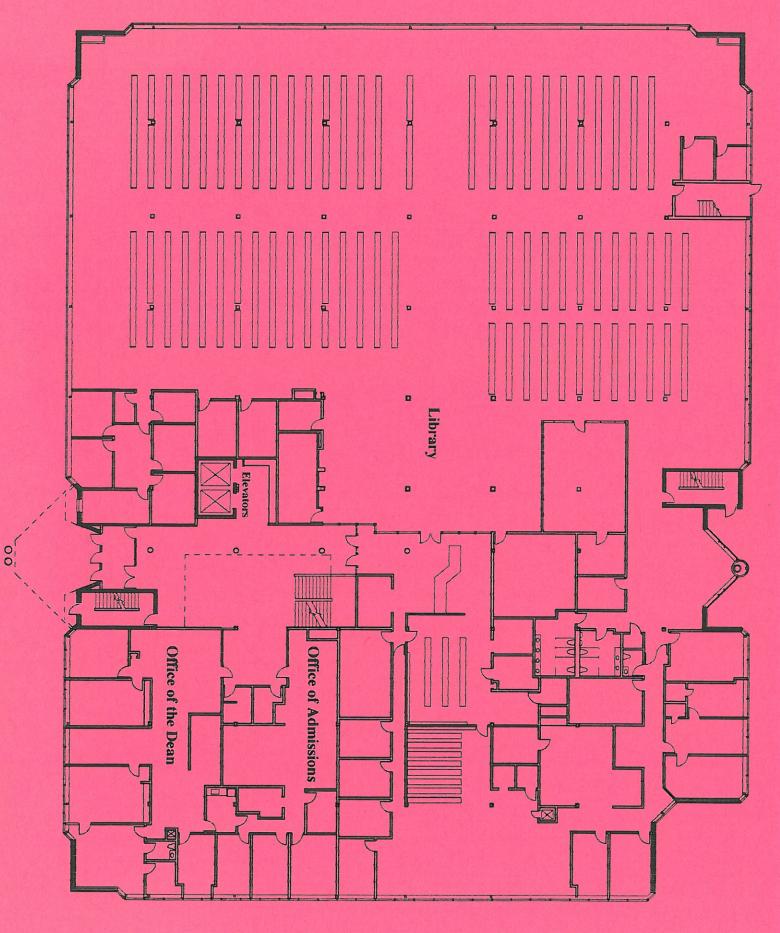

*

## DOCS@RWU

Founding of the Law School (1991-1993)

Archives & Law School History

1993

## Law School Floor Plans Opening Layout

**Roger Williams University** 

Follow this and additional works at: https://docs.rwu.edu/law\_archives\_founding

#### **Recommended Citation**

Roger Williams University, "Law School Floor Plans Opening Layout" (1993). *Founding of the Law School (1991-1993)*. 11. https://docs.rwu.edu/law\_archives\_founding/11

This Document is brought to you for free and open access by the Archives & Law School History at DOCS@RWU. It has been accepted for inclusion in Founding of the Law School (1991-1993) by an authorized administrator of DOCS@RWU. For more information, please contact mwu@rwu.edu.



NIO UI

mws 8/93 scale 1\* = 25

# First Floor Plan Opening Layout



# Roger Williams University SCHOOL OF LAW

# Second Floor Plan Opening Layout