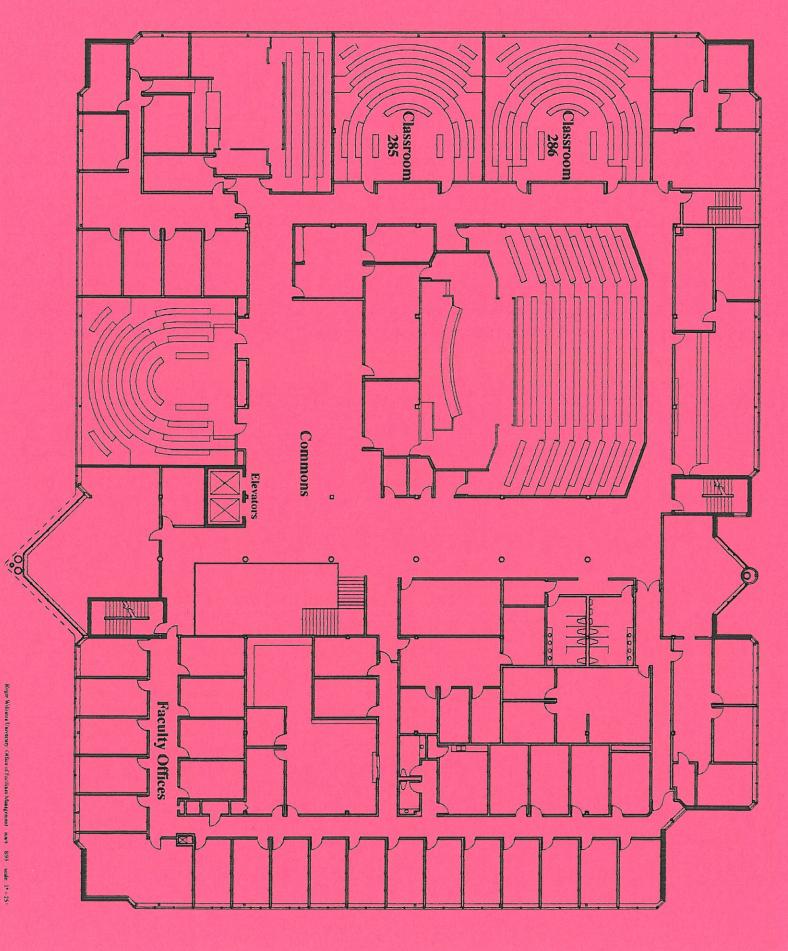

tory

1993

## Law School Floor Plans Opening Layout

**Roger Williams University** 

Follow this and additional works at: https://docs.rwu.edu/law\_archives\_founding

#### **Recommended Citation**

Roger Williams University, "Law School Floor Plans Opening Layout" (1993). *Founding of the Law School (1991-1993)*. 11. https://docs.rwu.edu/law\_archives\_founding/11

This Document is brought to you for free and open access by the Archives & Law School History at DOCS@RWU. It has been accepted for inclusion in Founding of the Law School (1991-1993) by an authorized administrator of DOCS@RWU. For more information, please contact mwu@rwu.edu.



NIO UI

mws 8/93 scale 1\* = 25

# First Floor Plan Opening Layout



# Roger Williams University SCHOOL OF LAW

# Second Floor Plan Opening Layout