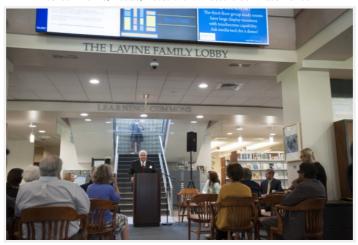

## June 2017

Dedication of the Lavine Family Lobby in honor of the donation made by Jerrold L. Lavine to the RWU Campaign for Civic Scholars

JUNE 1, 2017 9:49 AM

Lisa J. Raiola, Vice President for Institutional Advancement

Donald J. Farish, President

Jerome F. Williams, Executive Vice President for Finance and Administration

Jerrod L. Lavine, Trustee, Treasurer and Executive Committee Member

Photos by: Megan Lessard, University Library/Roger Williams University