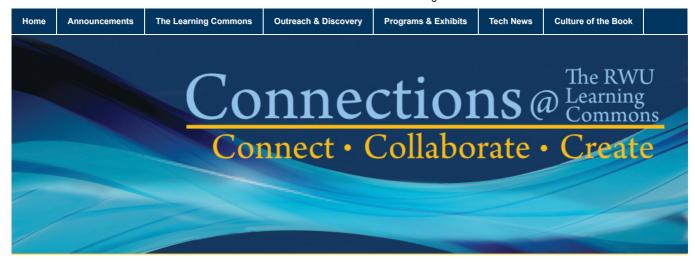

## June 2017

Dedication of the Lavine Family Lobby in honor of the donation made by Jerrold L. Lavine to the RWU Campaign for Civic Scholars

JUNE 1, 2017 9:49 AM

Lisa J. Raiola, Vice President for Institutional Advancement

Donald J. Farish, President

Jerome F. Williams, Executive Vice President for Finance and Administration

Jerrod L. Lavine, Trustee, Treasurer and Executive Committee Member

Photos by: Megan Lessard, University Library/Roger Williams University