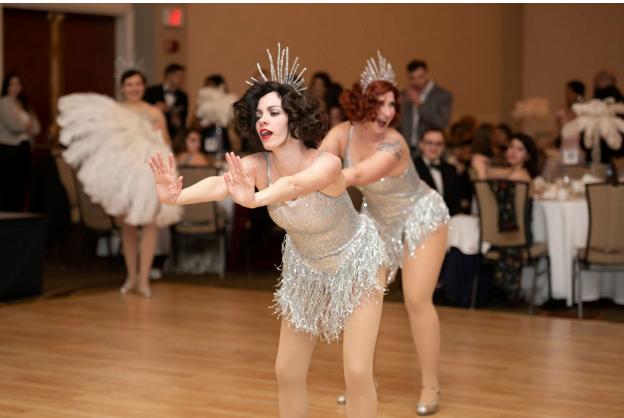

You are cordially invited to the 27th Annual Barristers' Ball!

This year the Student Bar Association presents:

"The Roaring 2020's Masquerade Ball."

Saturday, February 22, 2020

The Omni Providence Hotel
One West Exchange Street
Providence, Rhode Island
6:30 PM - Reception
7:30 PM - Dinner with Cash Bar & Dancing
Black Tie Optional

This is a formal black-tie event. Be inspired by the Harlem Renaissance, and the Great Gatsby. We are talking fringe, bow ties, pearls, and feathers. Grab your mask and celebrate how much you've accomplished in law school thus far. Prepare for a night of prohibition and fun! Don't be shy, a little partying never hurt anyone!!! We

hope to see you for a night of glitz and glamour and a roaring good time at the Omni.

Please include your entree selection when responding.