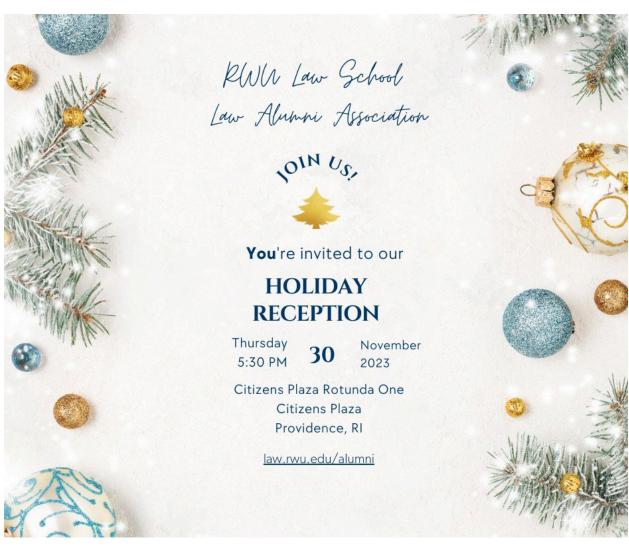

## ROGER WILLIAMS UNIVERSITY SCHOOL OF LAW ALUMNI ASSOCIATION 2023 HOLIDAY RECEPTION

Save the Date & Register for this year's RWU Law Alumni Association Holiday Reception on Thursday, November 30.

Register Here: <a href="https://buff.ly/3MFgaNs">https://buff.ly/3MFgaNs</a> by Monday, Nov. 27, 2023.

Law Alumni Association Holiday Reception
Thursday, November 30, 2023
5:30 p.m. - 7:30 p.m.
Citizens Plaza Rotunda
One Citizens Plaza
Providence, Rhode Island
Catering by Cafe Nuovo
\$30 per person, includes one beverage & hors d'oeuvres