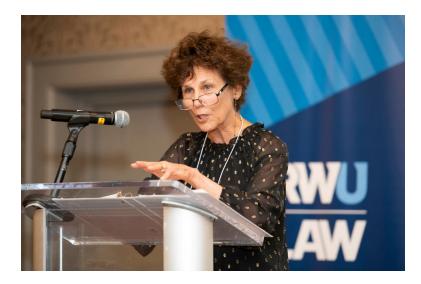

#### **Featured Speakers**

The Honorable Shilpa Naik Associate Justice, Rhode Island Family Court

#### The Honorable Patricia A. Sullivan

United States Magistrate Judge United States District Court, District of Rhode Island

Menu

*Starter* Field Green Tossed Salad with dried cranberries

Entrée Selections \*Butternut Squash Risotto with grilled chicken \*Cheese Ravioli with a creamy garlic sauce